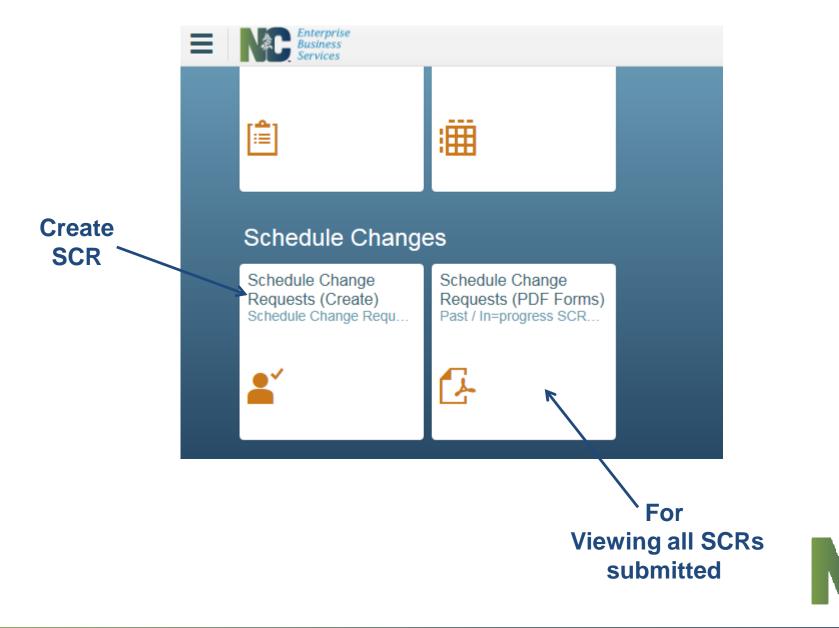

ullet

NEW

• Project Setup

Assignment

New Schedule Form

### **Project Setup**

- Schedules for STIP projects added to SAP (aka STaRS) by the Schedule Management Office (SMO) using networks
- Networks templates consisting of activities & milestones that define the project development process
- Division Project Managers should coordinate with SMO to relay scope of work that will help choose correct network (New schedule form)