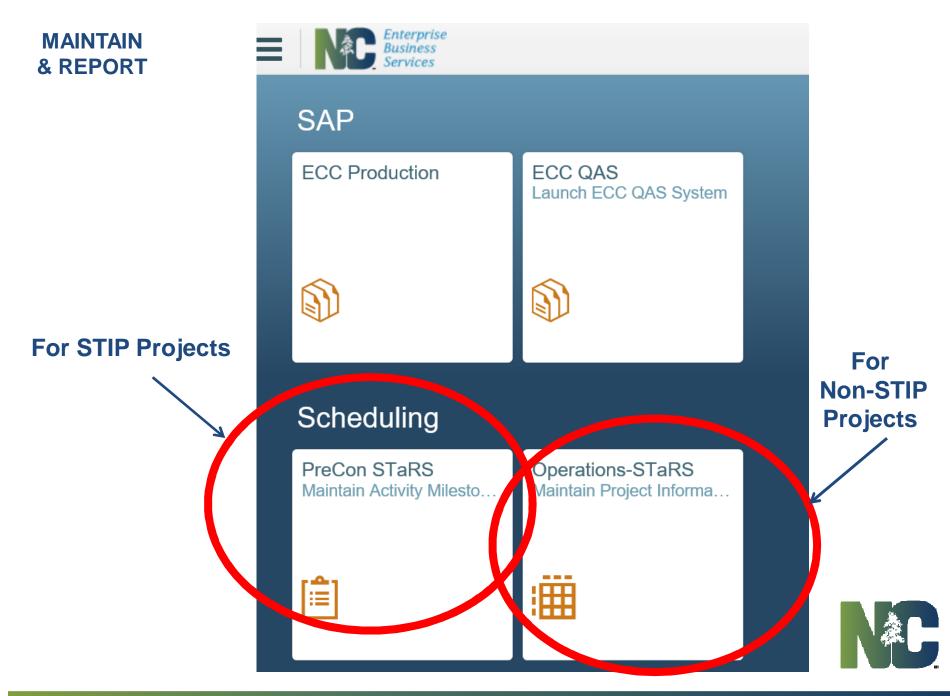

ullet

NEW

• Project Setup

Assignment

New Schedule Form

### **Project Setup**

- Schedules for STIP projects added to SAP (aka STaRS) by the Schedule Management Office (SMO) using networks
- Networks templates consisting of activities & milestones that define the project development process
- Division Project Managers should coordinate with SMO to relay scope of work that will help choose correct network (New schedule form)